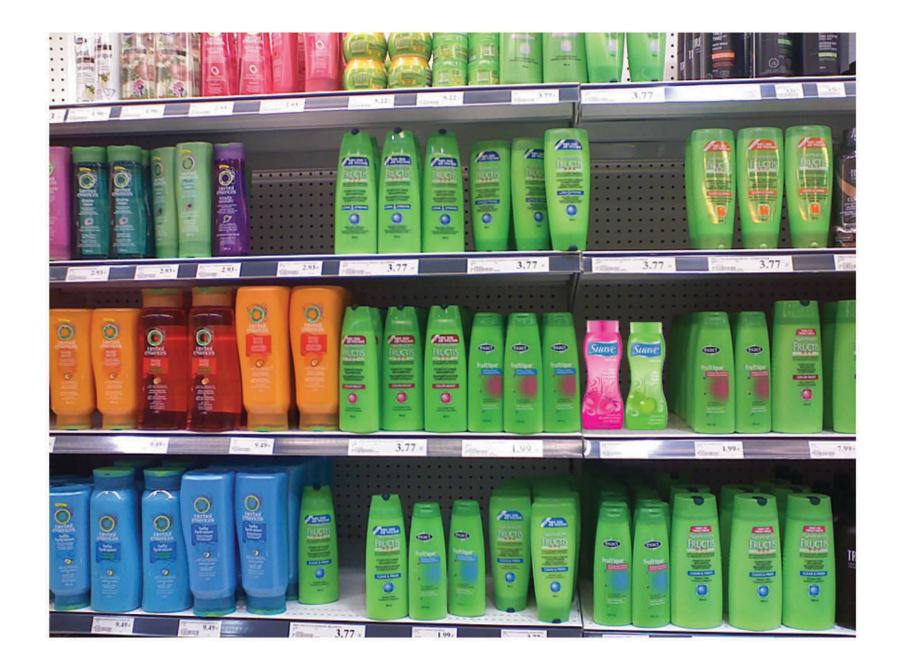

### Research page 6

i just wanted to show the product in a display isle at a store. I placed my Suave shampoo bottle in a spot on the shelf just to show how it would fit with the other similar products that are out there.

## Product Placement page 7