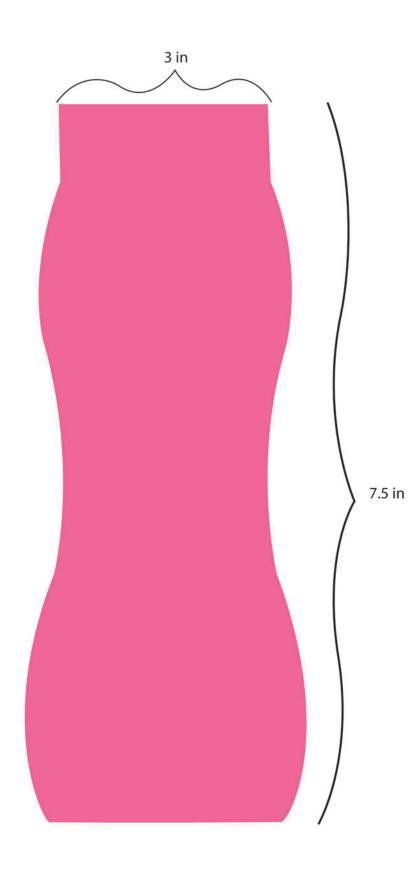

#### **Suave Naturals**

I used a fun sort of organic shape for my bottle. I gave it a waist and made it slightly wider on top and on the bottom so that it makes it easier to be held in the shower when it's wet.