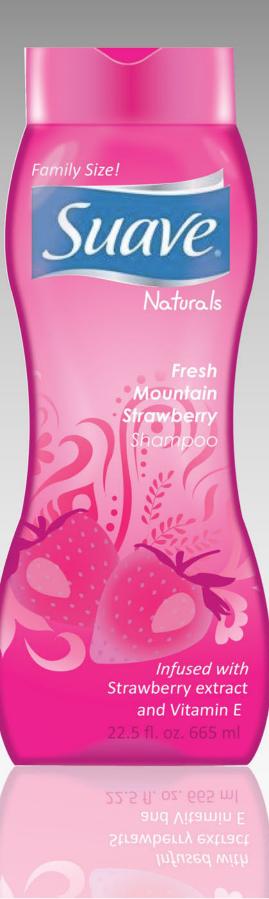

#### **Suave Naturals**

I used a fun sort of organic shape for my bottle. I gave it a waist and made it slightly wider on top and on the bottom so that it makes it easier to be held in the shower when it's wet.