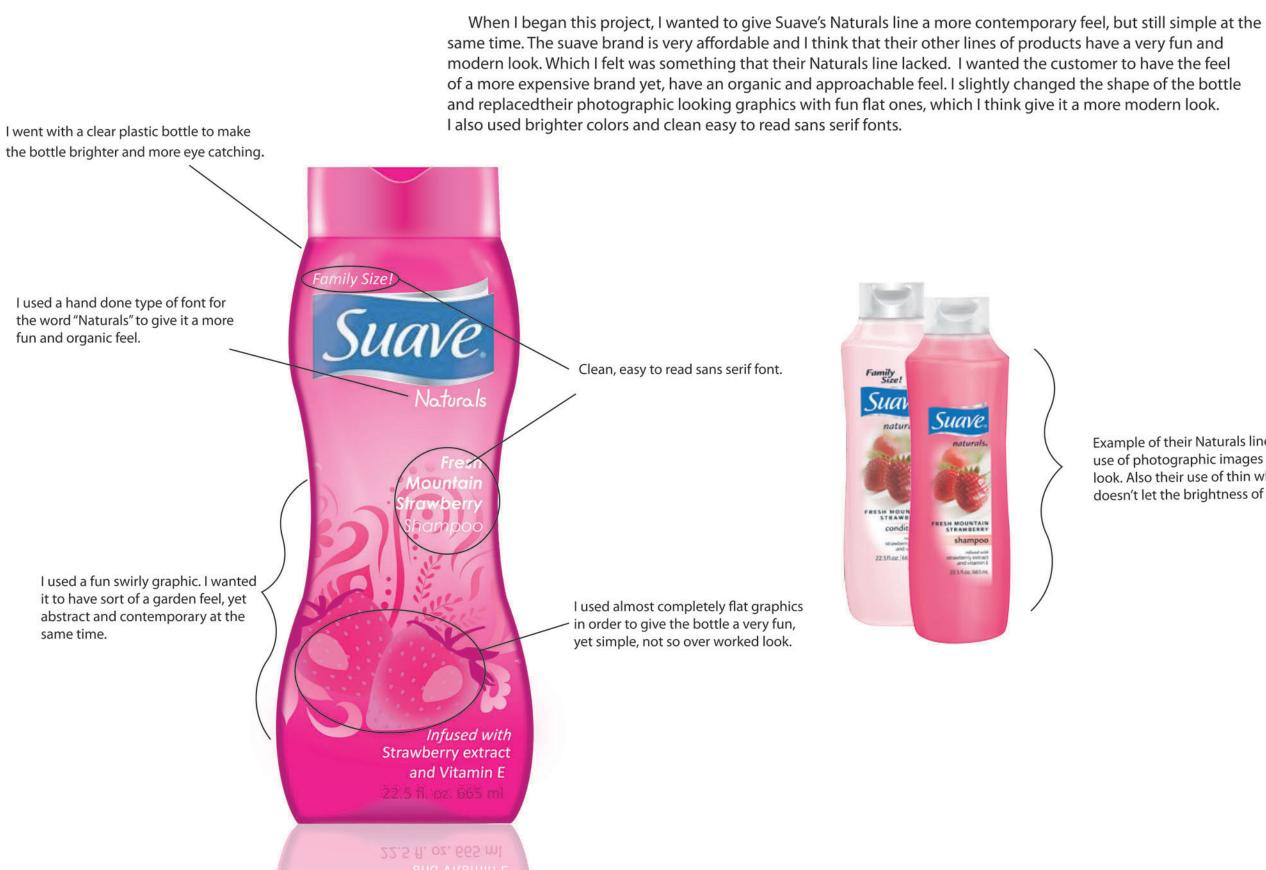

# Justification page 3

Example of their Naturals line of shampoo. I feel that their use of photographic images gives the package an outdated look. Also their use of thin white plastic, it gives it an opaque look and doesn't let the brightness of the shampoo come through. /

I used flat graphics to illustrate the scents of the shampoo. I feel that the flatness of them give the product a simple and approachable feel to the product, but at the same time give it a fun and contemporary feel without being expensive. It is also eye catching and cute.

I used bright colors on all the fruits to make it more eye catching and fun.

I added some freckels to the apples and the tangerine to add a more cohesive feel as a whole.

#### **Suave Naturals**

I used a fun sort of organic shape for my bottle. I gave it a waist and made it slightly wider on top and on the bottom so that it makes it easier to be held in the shower when it's wet.

# Bottle Shape page 5

When I began this project, I was inspired by similar products. I specially really liked the colors used in Herbal Essences. One of the things that inspired me the most was the fact that Suave's Proffessionals has such a nice contemporary look and their Naturals didn't. I wanted Naturals to also have a nice sleek contemporary fun look. I was inspired by the shape of the Proffessionals line, which is why the shape of my bottle resembles it. I also really liked the flatness of the graphics in all of these products and the fun colors.