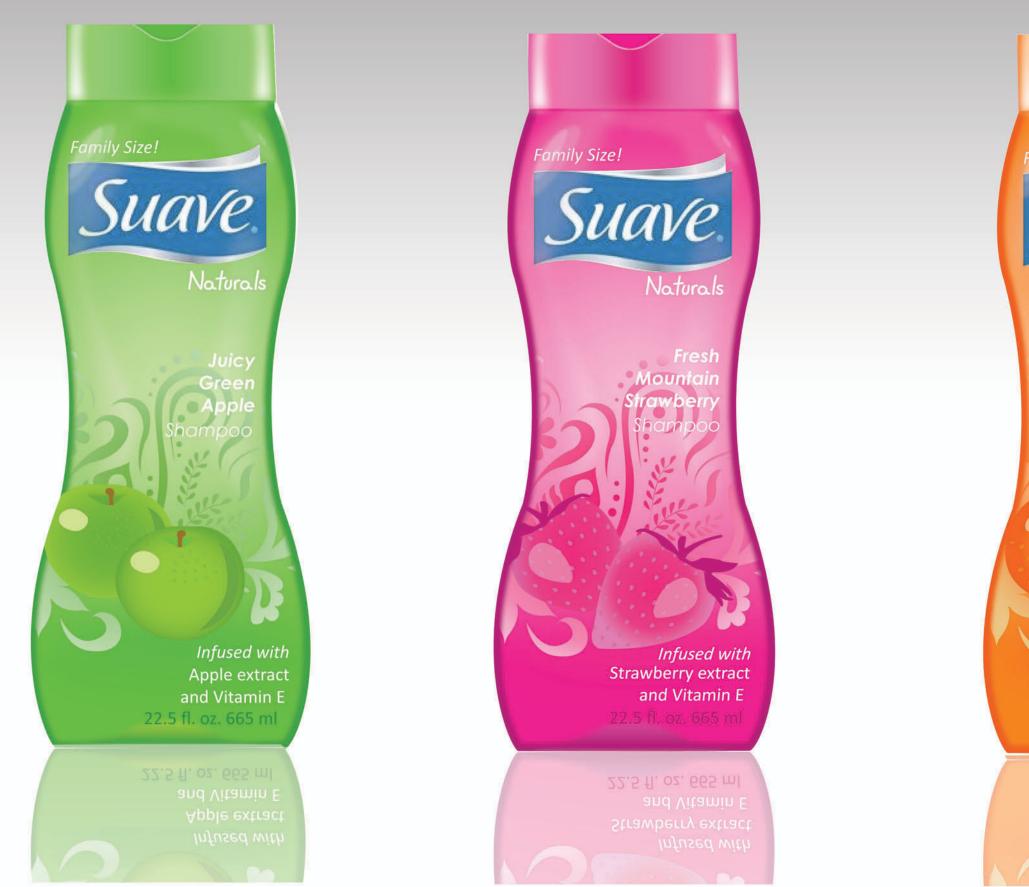

I used flat graphics to illustrate the scents of the shampoo. I feel that the flatness of them give the product a simple and approachable feel to the product, but at the same time give it a fun and contemporary feel without being expensive. It is also eye catching and cute.

I used bright colors on all the fruits to make it more eye catching and fun.

I added some freckels to the apples and the tangerine to add a more cohesive feel as a whole.