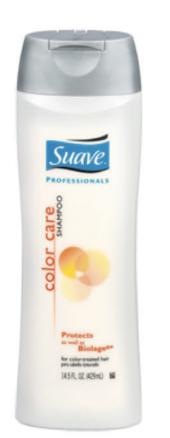

# Bottle Shape page 5

When I began this project, I was inspired by similar products. I specially really liked the colors used in Herbal Essences. One of the things that inspired me the most was the fact that Suave's Proffessionals has such a nice contemporary look and their Naturals didn't. I wanted Naturals to also have a nice sleek contemporary fun look. I was inspired by the shape of the Proffessionals line, which is why the shape of my bottle resembles it. I also really liked the flatness of the graphics in all of these products and the fun colors.