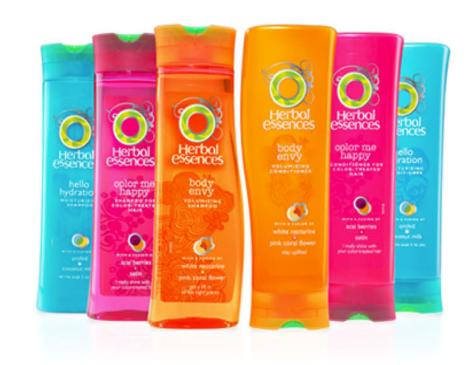

# Bottle Shape page 5

When I began this project, I was inspired by similar products. I specially really liked the colors used in Herbal Essences. One of the things that inspired me the most was the fact that Suave's Proffessionals has such a nice contemporary look and their Naturals didn't. I wanted Naturals to also have a nice sleek contemporary fun look. I was inspired by the shape of the Proffessionals line, which is why the shape of my bottle resembles it. I also really liked the flatness of the graphics in all of these products and the fun colors.