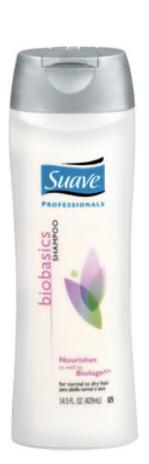

# Bottle Shape page 5

When I began this project, I was inspired by similar products. I specially really liked the colors used in Herbal Essences. One of the things that inspired me the most was the fact that Suave's Proffessionals has such a nice contemporary look and their Naturals didn't. I wanted Naturals to also have a nice sleek contemporary fun look. I was inspired by the shape of the Proffessionals line, which is why the shape of my bottle resembles it. I also really liked the flatness of the graphics in all of these products and the fun colors.