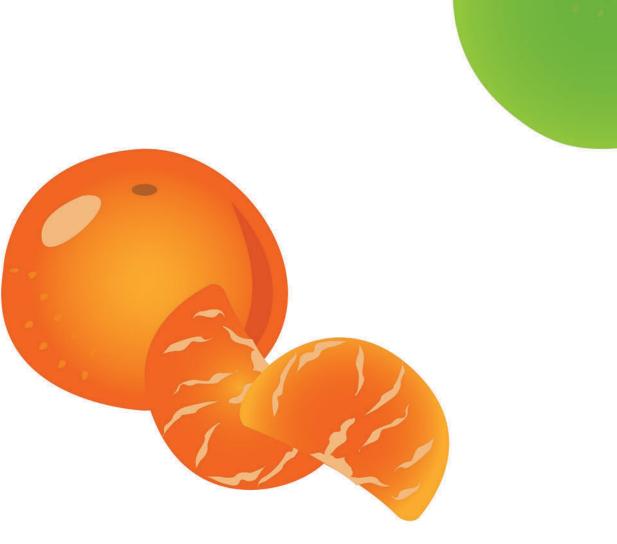

I used bright colors on all the fruits to make it more eye catching and fun.

I added some freckels to the apples and the tangerine to add a more cohesive feel as a whole.