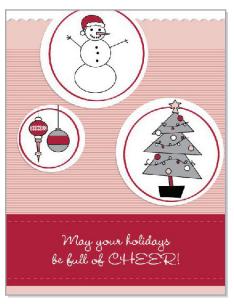

"Cheer" by Marie Aholt

"Snow Globe" by Adrienne James

"Penguin" by Kelsie Bailes

"Greetings" by Marie Aholt

| required field |                    |                      |
|----------------|--------------------|----------------------|
| *Name:         | *Delivery Address: |                      |
| Phone Number:  |                    | street or UCM office |
|                |                    | city, state, zip     |

single card (\$1) six-pack of cards (\$5) twelve-pack of cards (\$9)

|             | Reindeer | Cheer | Snow Globe | Penguin | Greetings | Total Cost |
|-------------|----------|-------|------------|---------|-----------|------------|
| Single Card |          |       |            |         |           |            |
| Six Pack    |          |       |            |         |           |            |
| Twelve Pack |          |       |            |         |           |            |